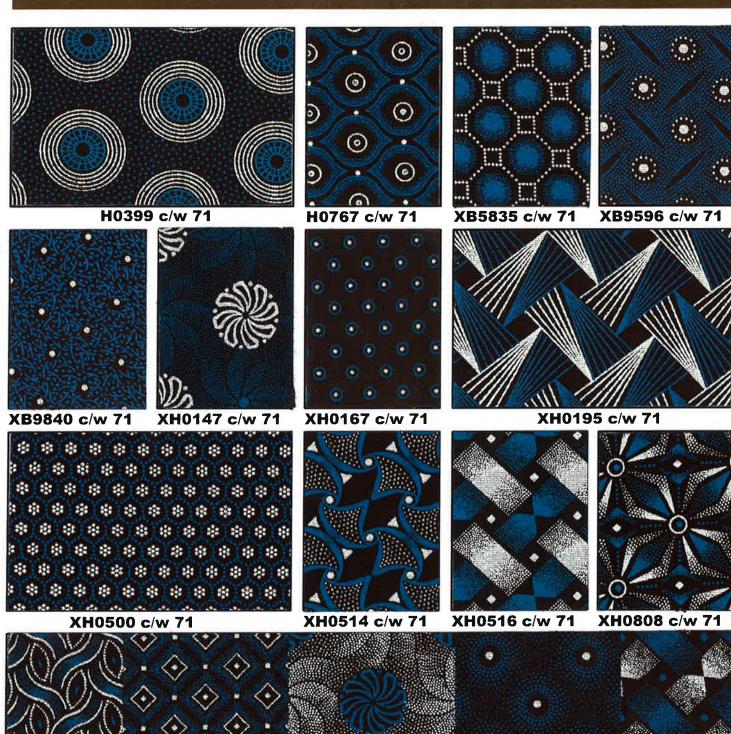

REGO TRADE MARK

XH0971 c/w 71

c/w 71 = brown, cream & turquoise

**REG! TRADE MARK** 

XH0929 c/w 74 XH0954 c/w 74

c/w 74 = navy, turquoise & white

XH0840 c/w 74 XH0870 c/w 74 XH0904 c/w 74

XH1049 c/w 74